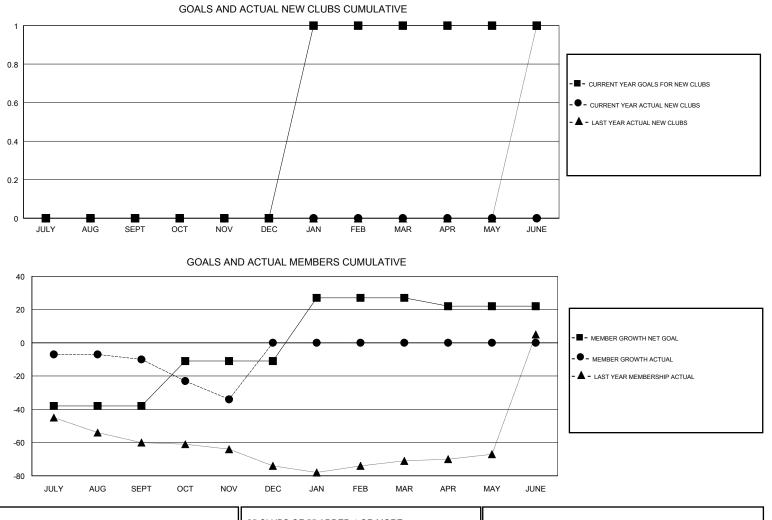

#### GMT CA

| Clubs<br>RESULTS FOR 2018-2019 |   |   |   | Members<br>RESULTS FOR 2018-2019 |     |    |    |  |
|--------------------------------|---|---|---|----------------------------------|-----|----|----|--|
|                                |   |   |   |                                  |     |    |    |  |
| JULY/AUG/SEPT                  | 0 | 0 | 1 | JULY/AUG/SEPT                    | -38 | 28 | 36 |  |
| OCT/NOV/DEC                    | 0 | 0 | 0 | OCT/NOV/DEC                      | 27  | 18 | 42 |  |
| JAN/FEB/MAR                    | 1 | 0 | 0 | JAN/FEB/MAR                      | 38  | 0  | 0  |  |
| APR/MAY/JUNE                   | 0 | 0 | 0 | APR/MAY/JUNE                     | -5  | 0  | 0  |  |